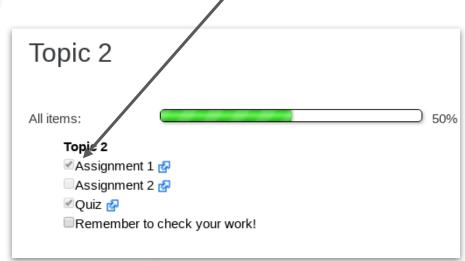

|                             |
| C C <b>Q</b> |                         | o <b>~</b>       | o <b>v</b>                  | <b>E</b>      | o <b>~</b>    | <b>a</b>                  |                         | 8                |                             |
| D D <b>Q</b> |                         |                  |                             |               | Ø             |                           |                         |                  |                             |
| EE <b>Q</b>  |                         |                  | Ø                           | ď             | ď             |                           |                         |                  | Ø                           |









Linked to the activity









Automatically update completed activities



## Linking to URLs



## Linking to URLs



#### Linking to courses



Automatically update when course complete



#### **Checklist completion**

#### Activity completion



## Combining checklist completed 75%

Completed 75% of activities in section 1 ...

... and completed 50% of activities in section 2 ...

... and completed prerequisite courses A + B ...

... and manually checked-off these items ...

... to complete the checklist, giving access to activity X.



# ANY QUESTIONS? synergy learning

#### **FIND OUT MORE**