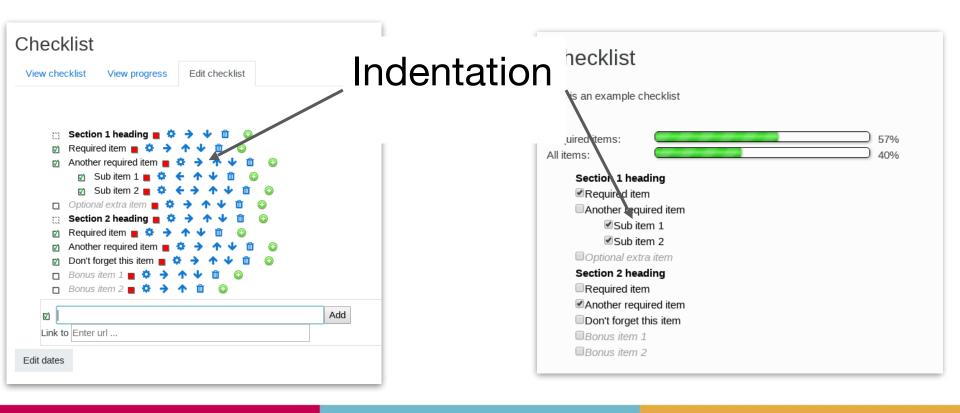

#### Section 1 heading

- Another required item
  - Sub item 1
  - Sub item 2
- Optional extra item

#### Section 1 heading

- ☑ Another required item
  - □ Sub item 1
  - ∑Sub item 2
- □ Optional extra item

#### Section 1 heading

- ☑ Another required item
  - □ Sub item 1
- ■Optional extra item