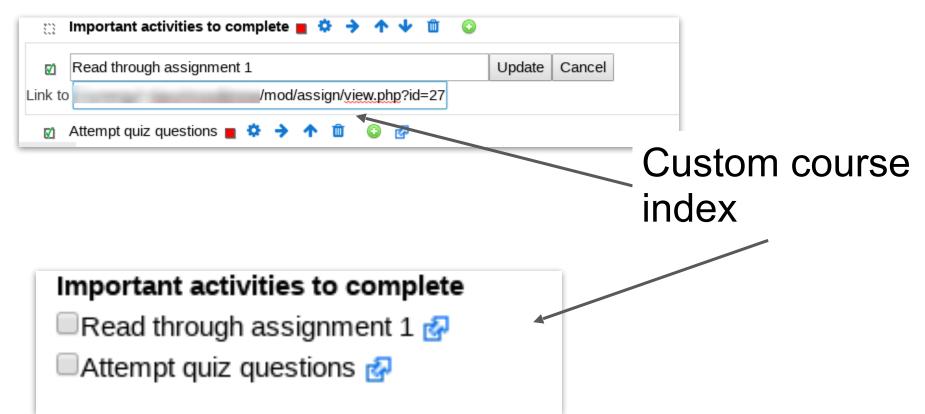

Q</b> |                         | o <b>~</b>       | o <b>v</b>                  | <b>E</b>      | o <b>~</b>    | <b>a</b>                  |                         | 8                |                             |
| D D <b>Q</b> |                         |                  |                             |               | Ø             |                           |                         |                  |                             |
| EE <b>Q</b>  |                         |                  | Ø                           | ď             | ď             |                           |                         |                  | Ø                           |









Linked to the activity









Automatically update completed activities



## Linking to URLs



## Linking to URLs



#### Linking to courses



Automatically update when course complete



#### **Checklist completion**

#### Activity completion



## Combining checklist completed 75%

Completed 75% of activities in section 1 ...

... and completed 50% of activities in section 2 ...

... and completed prerequisite courses A + B ...

... and manually checked-off these items ...

... to complete the checklist, giving access to activity X.



# ANY QUESTIONS? synergy learning

#### **FIND OUT MORE**