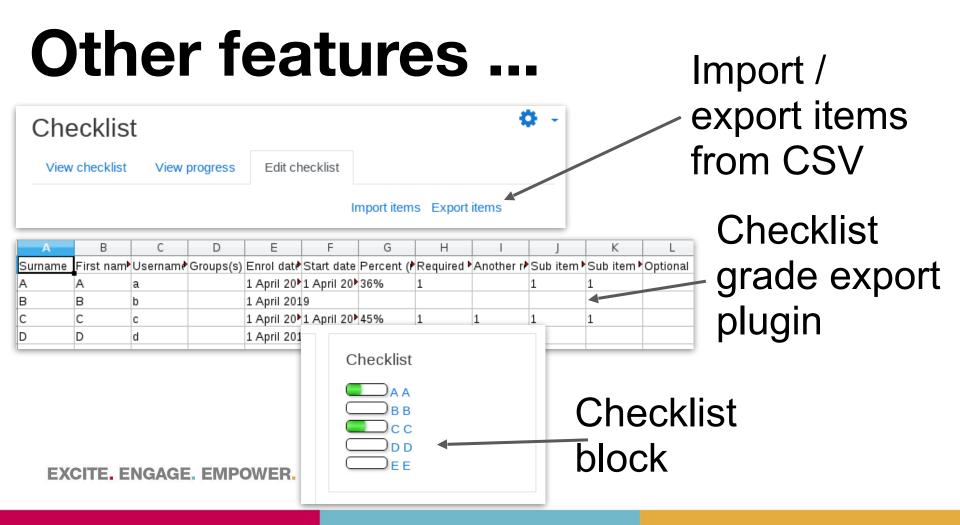

|
| EE <b>Q</b>  |                         |                  | Ø                           | ď             | ď             |                           |                         |                  | Ø                           |









Linked to the activity









Automatically update completed activities



## Linking to URLs



## Linking to URLs



#### Linking to courses



Automatically update when course complete



#### **Checklist completion**

#### Activity completion



## Combining checklist completed 75%

Completed 75% of activities in section 1 ...

... and completed 50% of activities in section 2 ...

... and completed prerequisite courses A + B ...

... and manually checked-off these items ...

... to complete the checklist, giving access to activity X.



# ANY QUESTIONS? synergy learning

#### **FIND OUT MORE**