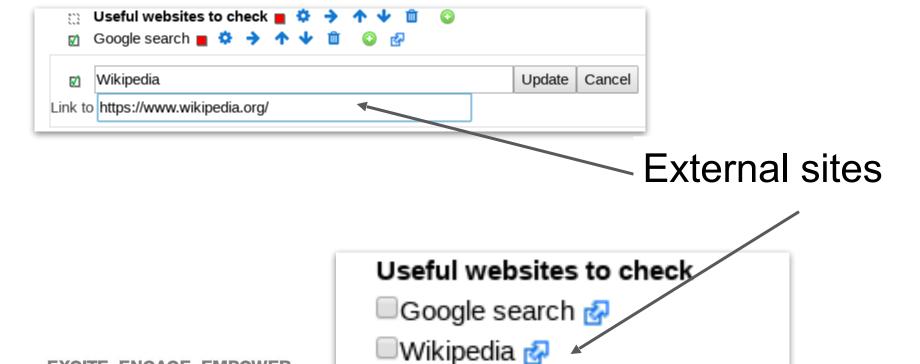

|
| C C <b>Q</b> |                         | o <b>~</b>       | o <b>v</b>                  | <b>E</b>      | o <b>~</b>    | <b>a</b>                  |                         | 8                |                             |
| D D <b>Q</b> |                         |                  |                             |               | Ø             |                           |                         |                  |                             |
| EE <b>Q</b>  |                         |                  | Ø                           | ď             | ď             |                           |                         |                  | Ø                           |









Linked to the activity









Automatically update completed activities



## Linking to URLs



## Linking to URLs



#### Linking to courses



Automatically update when course complete



#### **Checklist completion**

#### Activity completion



## Combining checklist completed 75%

Completed 75% of activities in section 1 ...

... and completed 50% of activities in section 2 ...

... and completed prerequisite courses A + B ...

... and manually checked-off these items ...

... to complete the checklist, giving access to activity X.



# ANY QUESTIONS? synergy learning

#### **FIND OUT MORE**