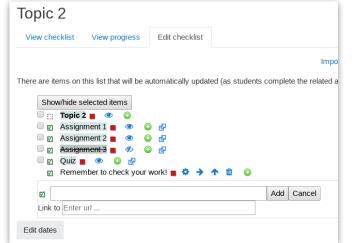

|                           |                         |                  |                             |
| C C <b>Q</b> |                         | o <b>~</b>       | o <b>v</b>                  | <b>E</b>      | o <b>~</b>    | <b>a</b>                  |                         | 8                |                             |
| D D <b>Q</b> |                         |                  |                             |               | Ø             |                           |                         |                  |                             |
| EE <b>Q</b>  |                         |                  | Ø                           | ď             | ď             |                           |                         |                  | Ø                           |









Linked to the activity









Automatically update completed activities



## Linking to URLs



## Linking to URLs



#### Linking to courses



Automatically update when course complete



#### **Checklist completion**

#### Activity completion



## Combining checklist completed 75%

Completed 75% of activities in section 1 ...

... and completed 50% of activities in section 2 ...

... and completed prerequisite courses A + B ...

... and manually checked-off these items ...

... to complete the checklist, giving access to activity X.



# ANY QUESTIONS? synergy learning

#### **FIND OUT MORE**