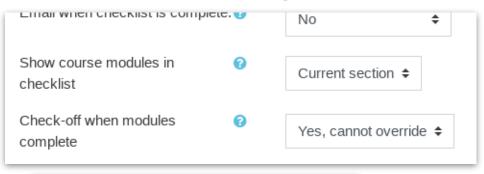

|                           |                         |                  |                             |
| C C <b>Q</b> |                         | o <b>~</b>       | o <b>v</b>                  | <b>E</b>      | o <b>~</b>    | <b>a</b>                  |                         | 8                |                             |
| D D <b>Q</b> |                         |                  |                             |               | Ø             |                           |                         |                  |                             |
| EE <b>Q</b>  |                         |                  | Ø                           | ď             | ď             |                           |                         |                  | Ø                           |









Linked to the activity









Automatically update completed activities



## Linking to URLs



## Linking to URLs



#### Linking to courses



Automatically update when course complete



#### **Checklist completion**

#### Activity completion



## Combining checklist completed 75%

Completed 75% of activities in section 1 ...

... and completed 50% of activities in section 2 ...

... and completed prerequisite courses A + B ...

... and manually checked-off these items ...

... to complete the checklist, giving access to activity X.



# ANY QUESTIONS? synergy learning

#### **FIND OUT MORE**