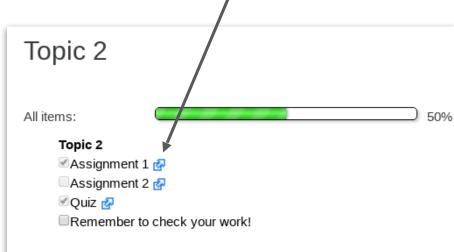

|                         |                  |                             |
| C C <b>Q</b> |                         | o <b>~</b>       | o <b>v</b>                  | <b>E</b>      | o <b>~</b>    | <b>a</b>                  |                         | 8                |                             |
| D D <b>Q</b> |                         |                  |                             |               | Ø             |                           |                         |                  |                             |
| EE <b>Q</b>  |                         |                  | Ø                           | ď             | ď             |                           |                         |                  | Ø                           |









Linked to the activity









Automatically update completed activities



## Linking to URLs



## Linking to URLs



#### Linking to courses



Automatically update when course complete



#### **Checklist completion**

#### Activity completion



## Combining checklist completed 75%

Completed 75% of activities in section 1 ...

... and completed 50% of activities in section 2 ...

... and completed prerequisite courses A + B ...

... and manually checked-off these items ...

... to complete the checklist, giving access to activity X.



# ANY QUESTIONS? synergy learning

#### **FIND OUT MORE**