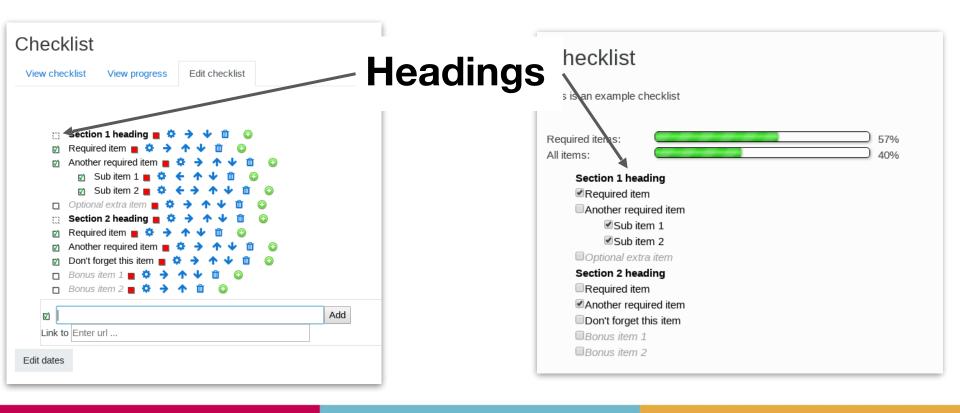

#### Section 1 heading

- Another required item
  - Sub item 1
  - Sub item 2
- Optional extra item

#### Section 1 heading

- ☑ Another required item
  - □ Sub item 1
  - ∑Sub item 2
- □ Optional extra item

#### Section 1 heading

- ☑ Another required item
  - □ Sub item 1
- ■Optional extra item