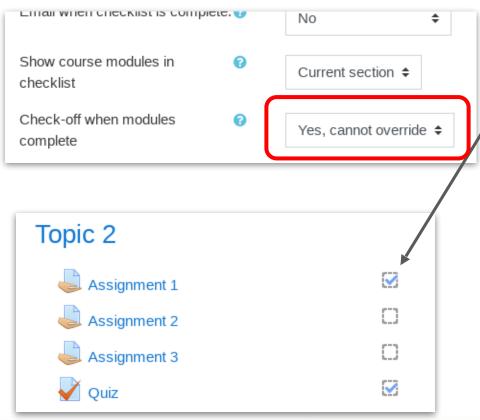

Linked to the activity

Automatically update completed activities

#### Activity completion