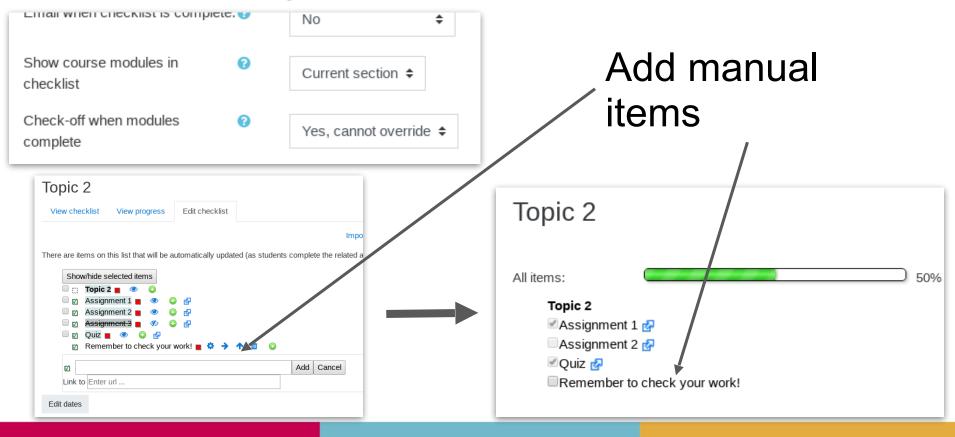

|                         |                  |                             |
| C C <b>Q</b> |                         | o <b>~</b>       | o <b>v</b>                  | <b>E</b>      | o <b>~</b>    | <b>a</b>                  |                         | 8                |                             |
| D D <b>Q</b> |                         |                  |                             |               | Ø             |                           |                         |                  |                             |
| EE <b>Q</b>  |                         |                  | Ø                           | ď             | ď             |                           |                         |                  | Ø                           |









Linked to the activity









Automatically update completed activities



## Linking to URLs



## Linking to URLs



#### Linking to courses



Automatically update when course complete



#### **Checklist completion**

#### Activity completion



## Combining checklist completed 75%

Completed 75% of activities in section 1 ...

... and completed 50% of activities in section 2 ...

... and completed prerequisite courses A + B ...

... and manually checked-off these items ...

... to complete the checklist, giving access to activity X.



# ANY QUESTIONS? synergy learning

#### **FIND OUT MORE**