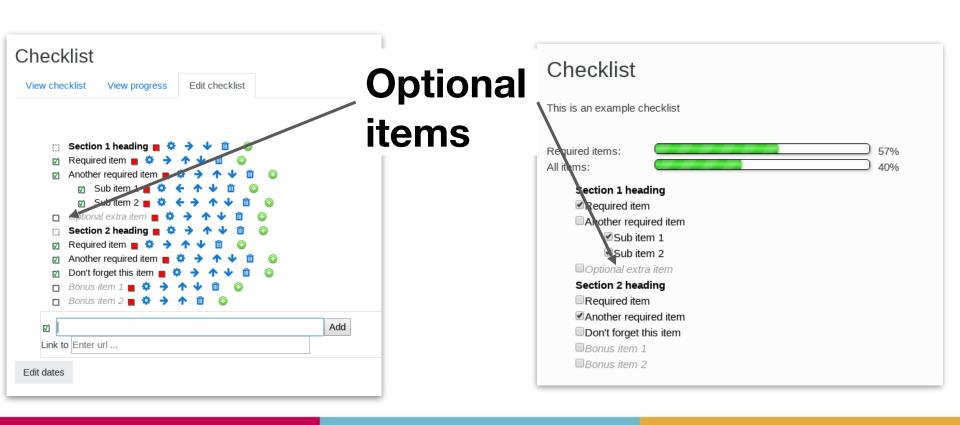

#### Section 1 heading

- Another required item
  - Sub item 1
  - Sub item 2
- Optional extra item

#### Section 1 heading

- ☑ Another required item
  - □ Sub item 1
  - ∑Sub item 2
- □ Optional extra item

#### Section 1 heading

- ☑ Another required item
  - □ Sub item 1
- ■Optional extra item