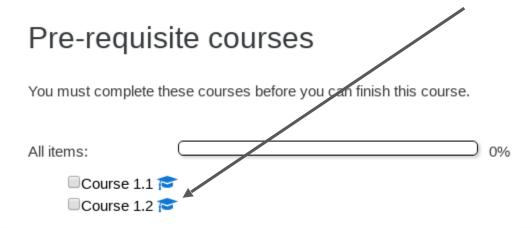

| <b>E</b>      | o <b>~</b>    | <b>a</b>                  |                         | 8                |                             |
| D D <b>Q</b> |                         |                  |                             |               | Ø             |                           |                         |                  |                             |
| EE <b>Q</b>  |                         |                  | Ø                           | ď             | ď             |                           |                         |                  | Ø                           |









Linked to the activity









Automatically update completed activities



## Linking to URLs



## Linking to URLs



#### Linking to courses



Automatically update when course complete



#### **Checklist completion**

#### Activity completion



## Combining checklist completed 75%

Completed 75% of activities in section 1 ...

... and completed 50% of activities in section 2 ...

... and completed prerequisite courses A + B ...

... and manually checked-off these items ...

... to complete the checklist, giving access to activity X.



# ANY QUESTIONS? synergy learning

#### **FIND OUT MORE**