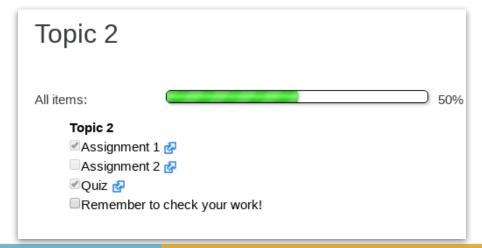

|                           |                         |                  |                             |
| C C <b>Q</b> |                         | o <b>~</b>       | o <b>v</b>                  | <b>E</b>      | o <b>~</b>    | <b>a</b>                  |                         | 8                |                             |
| D D <b>Q</b> |                         |                  |                             |               | Ø             |                           |                         |                  |                             |
| EE <b>Q</b>  |                         |                  | Ø                           | ď             | ď             |                           |                         |                  | Ø                           |









Linked to the activity









Automatically update completed activities



## Linking to URLs



## Linking to URLs



#### Linking to courses



Automatically update when course complete



#### **Checklist completion**

#### Activity completion



## Combining checklist completed 75%

Completed 75% of activities in section 1 ...

... and completed 50% of activities in section 2 ...

... and completed prerequisite courses A + B ...

... and manually checked-off these items ...

... to complete the checklist, giving access to activity X.



# ANY QUESTIONS? synergy learning

#### **FIND OUT MORE**