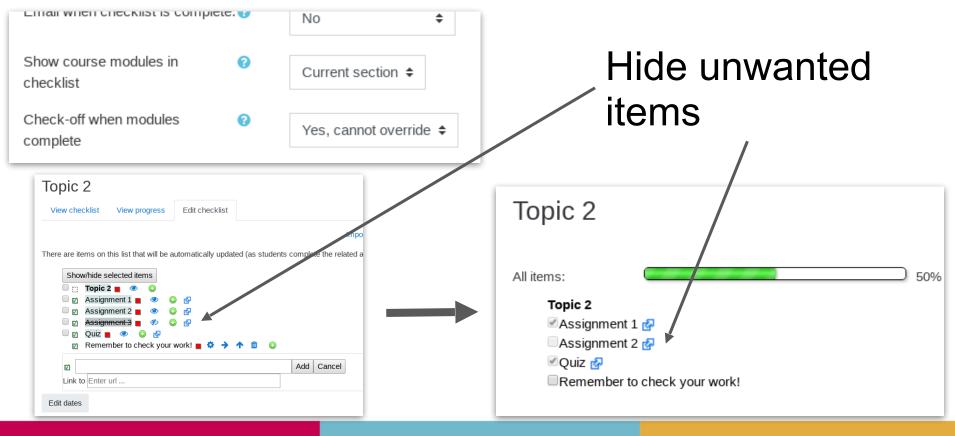

|                         |                  |                             |
| C C <b>Q</b> |                         | o <b>~</b>       | o <b>v</b>                  | <b>E</b>      | o <b>~</b>    | <b>a</b>                  |                         | 8                |                             |
| D D <b>Q</b> |                         |                  |                             |               | Ø             |                           |                         |                  |                             |
| EE <b>Q</b>  |                         |                  | Ø                           | ď             | ď             |                           |                         |                  | Ø                           |









Linked to the activity









Automatically update completed activities



## Linking to URLs



## Linking to URLs



#### Linking to courses



Automatically update when course complete



#### **Checklist completion**

#### Activity completion



## Combining checklist completed 75%

Completed 75% of activities in section 1 ...

... and completed 50% of activities in section 2 ...

... and completed prerequisite courses A + B ...

... and manually checked-off these items ...

... to complete the checklist, giving access to activity X.



# ANY QUESTIONS? synergy learning

#### **FIND OUT MORE**