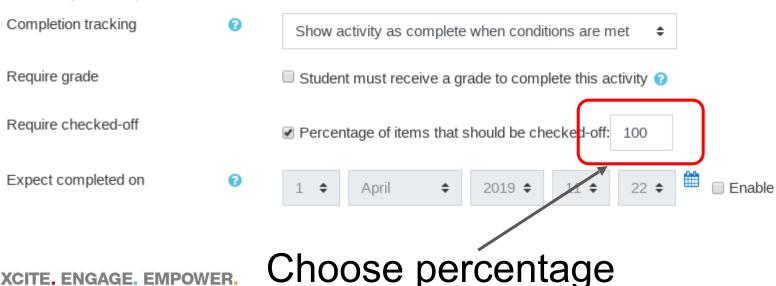

|                         | 8                |                             |
| D D <b>Q</b> |                         |                  |                             |               | Ø             |                           |                         |                  |                             |
| EE <b>Q</b>  |                         |                  | Ø                           | ď             | ď             |                           |                         |                  | Ø                           |









Linked to the activity









Automatically update completed activities



## Linking to URLs



## Linking to URLs



#### Linking to courses



Automatically update when course complete



#### **Checklist completion**

#### Activity completion



## Combining checklist completed 75%

Completed 75% of activities in section 1 ...

... and completed 50% of activities in section 2 ...

... and completed prerequisite courses A + B ...

... and manually checked-off these items ...

... to complete the checklist, giving access to activity X.



# ANY QUESTIONS? synergy learning

#### **FIND OUT MORE**