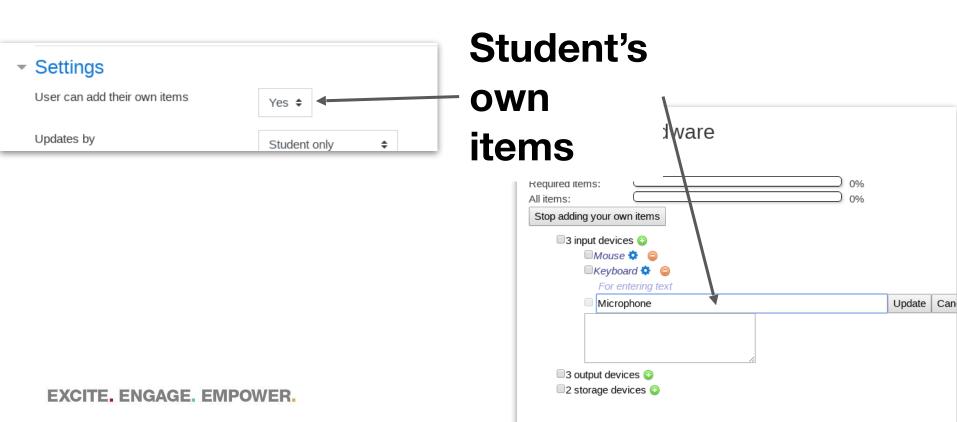

#### The Checklist checklist





**EXCITE. ENGAGE. EMPOWER.** 









| Colourful checklist  View checklist View progress Edit checklist | Colours | Colourful checklist                       |
|------------------------------------------------------------------|---------|-------------------------------------------|
| <ul> <li>☑ Black</li></ul>                                       |         | All items:  Black Red Orange Green Purple |
| Link to Enter url  Edit dates                                    | Add     |                                           |





#### Who can update?



**EXCITE. ENGAGE. EMPOWER.** 

#### Section 1 heading

- Another required item
  - Sub item 1
  - Sub item 2
- Optional extra item

#### Section 1 heading

- ☑ Another required item
  - □ Sub item 1
  - ∑Sub item 2
- □ Optional extra item

#### Section 1 heading

- ☑ Another required item
  - □ Sub item 1
- ■Optional extra item

#### **Teacher overview**

| First name   | Section<br>1<br>heading | Required<br>item | Another<br>required<br>item | Sub<br>item 1 | Sub<br>item 2 | Optional<br>extra<br>item | Section<br>2<br>heading | Required<br>item | Another<br>required<br>item |
|--------------|-------------------------|------------------|-----------------------------|---------------|---------------|---------------------------|-------------------------|------------