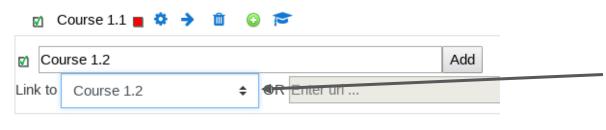

| o <b>~</b>       | o <b>v</b>                  | <b>E</b>      | o <b>~</b>    | <b>a</b>                  |                         | 8                |                             |
| D D <b>Q</b> |                         |                  |                             |               | Ø             |                           |                         |                  |                             |
| EE <b>Q</b>  |                         |                  | Ø                           | ď             | ď             |                           |                         |                  | Ø                           |









Linked to the activity









Automatically update completed activities



## Linking to URLs



## Linking to URLs



#### Linking to courses



Automatically update when course complete



#### **Checklist completion**

#### Activity completion



## Combining checklist completed 75%

Completed 75% of activities in section 1 ...

... and completed 50% of activities in section 2 ...

... and completed prerequisite courses A + B ...

... and manually checked-off these items ...

... to complete the checklist, giving access to activity X.



# ANY QUESTIONS? synergy learning

#### **FIND OUT MORE**