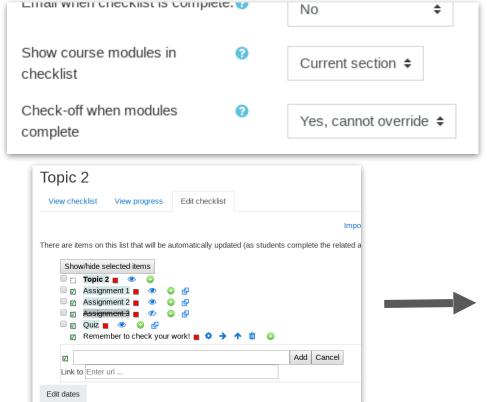

|                           |                         |                  |                             |
| C C <b>Q</b> |                         | o <b>~</b>       | o <b>v</b>                  | <b>E</b>      | o <b>~</b>    | <b>a</b>                  |                         | 8                |                             |
| D D <b>Q</b> |                         |                  |                             |               | Ø             |                           |                         |                  |                             |
| EE <b>Q</b>  |                         |                  | Ø                           | ď             | ď             |                           |                         |                  | Ø                           |









Linked to the activity









Automatically update completed activities



## Linking to URLs



## Linking to URLs



#### Linking to courses



Automatically update when course complete



#### **Checklist completion**

#### Activity completion



## Combining checklist completed 75%

Completed 75% of activities in section 1 ...

... and completed 50% of activities in section 2 ...

... and completed prerequisite courses A + B ...

... and manually checked-off these items ...

... to complete the checklist, giving access to activity X.



# ANY QUESTIONS? synergy learning

#### **FIND OUT MORE**