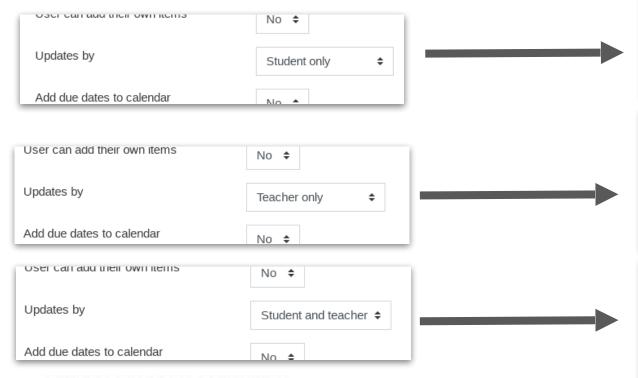

#### The Checklist checklist





**EXCITE. ENGAGE. EMPOWER.** 









| Colourful checklist  View checklist View progress Edit checklist | Colours | Colourful checklist                       |
|------------------------------------------------------------------|---------|-------------------------------------------|
| <ul> <li>☑ Black</li></ul>                                       |         | All items:  Black Red Orange Green Purple |
| Link to Enter url  Edit dates                                    | Add     |                                           |





#### Who can update?



**EXCITE. ENGAGE. EMPOWER.** 

#### Section 1 heading

- Another required item
  - Sub item 1
  - Sub item 2
- Optional extra item

#### Section 1 heading

- ☑ Another required item
  - □ Sub item 1
  - ∑Sub item 2
- □ Optional extra item

#### Section 1 heading

- ☑ Another required item
  - □ Sub item 1
- ■Optional extra item

#### **Teacher overview**

| First name   | Section<br>1<br>heading | Required<br>item | Another<br>required<br>item | Sub<br>item 1 | Sub<br>item 2 | Optional<br>extra<br>item | Section<br>2<br>heading | Required<br>item | Another<br>required<br>item |
|--------------|-------------------------|------------------|-----------------------------|---------------|---------------|---------------------------|-------------------------|------------------|-----------------