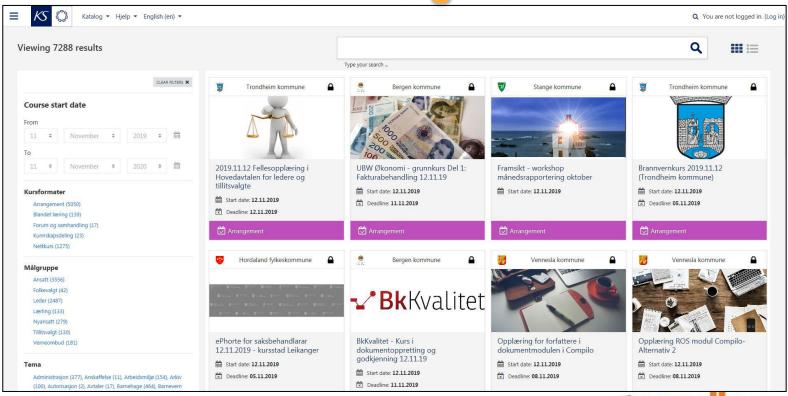

#### Viser 9 treff

Tema

Søk i KS. Klikk KS-logo for å søke i hele katalogen.

Hvordan følge opp sykmeldte? Verktøy i oppfølgings- og tilrettelegg

...

Startdato: 30.10.2019

Påmeldingsfrist: 26.10.2019

Hvordan følge opp sykmeldte? Verktøy i oppfølgings- og tilretteleggingsarbeid, 30.10.2019