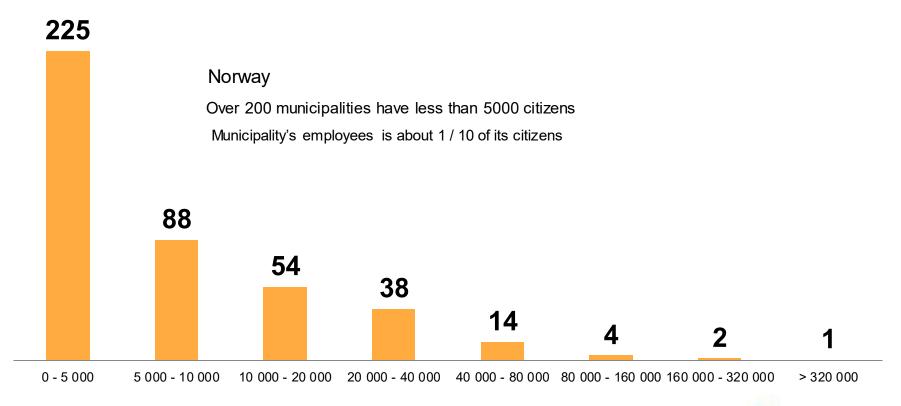

#### Norway · Local level: 422 municipalities (kommune) • Regional level: 18 counties (fylkeskommune) CEMR in Norway . Norwegian Association of Local and Regional Authorities

| Competences municipality        |                    |                         |                          |                          |
|---------------------------------|--------------------|-------------------------|--------------------------|--------------------------|
| Norway - all municipalities     | Spain < 5000 - all | Additional Spain > 5000 | Additional Spain > 20000 | Additional Spain > 50000 |
| Child welfare                   |                    |                         |                          |                          |
| Primary and secondary education |                    |                         |                          |                          |
| Health care                     |                    |                         |                          |                          |
| Social services                 |                    |                         | Social services          |                          |
| Culture and leisure             |                    | Public libraries        | Sporting facilities      |                          |
|                                 |                    | Green areas             |                          |                          |
|                                 |                    |                         |                          |                          |
|                                 |                    |                         |                          |                          |
| Technical infrastructure        | Water supply       |                         | Fire prevention          | Public transport         |
|                                 | Street lighting    |                         |                          | Protection of the        |
|                                 | Urban traffic      |                         |                          | environment              |
|                                 | Food security      |                         |                          |                          |
|                                 | Road maintenance   |                         |                          |                          |
|                                 | Sewage and waste   |                         |                          |                          |
|                                 | management         |                         |                          |                          |
| Local planning                  |                    |                         |                          |                          |
|                                 |                    | Local police            |                          |                          |