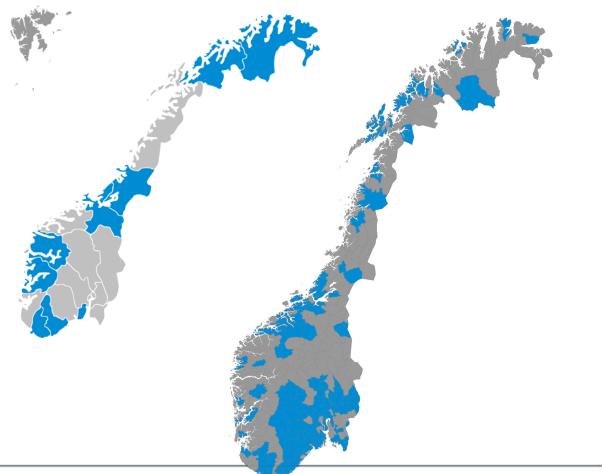

#### 1. Competence community

- Over **267 000** employees, managers, elected officials
- Over 13 000 competence initiatives in production
- 657 category managers
- **190** local and regional authorities
- Sharing knowledge and competence initiatives (CC-by-sa)

## 269 531 employees

- 22 million NOK 2017-2020 from KS organizational development fund
- Start-package at no cost to all municipalities

- 190 local and regional authorities
- Start Package from KS to all
- Benefits are high for small, medium and large organizations