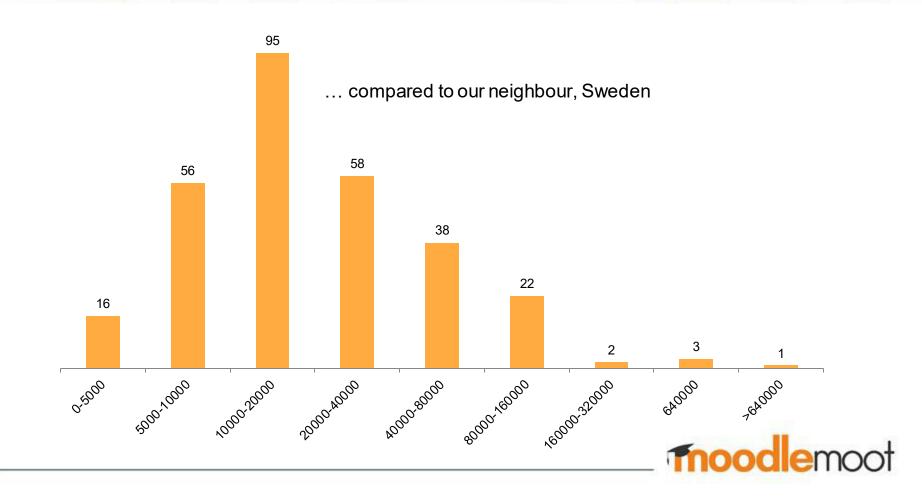

#### Norway · Local level: 422 municipalities (kommune) • Regional level: 18 counties (fylkeskommune) CEMR in Norway . Norwegian Association of Local and Regional Authorities

| Competences municipality        |                    |                         |                          |                          |
|---------------------------------|--------------------|-------------------------|--------------------------|--------------------------|
| Norway - all municipalities     | Spain < 5000 - all | Additional Spain > 5000 | Additional Spain > 20000 | Additional Spain > 50000 |
| Child welfare                   |                    |                         |                          |                          |
| Primary and secondary education |                    |                         |                          |                          |
| Health care                     |                    |                         |                          |                          |
| Social services                 |                    |                         | Social services          |                          |
| Culture and leisure             |                    | Public libraries        | Sporting facilities      |                          |
|                                 |                    | Green areas             |                          |                          |
|                                 |                    |                         |                          |                          |
|                                 |                    |                         |                          |                          |
| Technical infrastructure        | Water supply       |                         | Fire prevention          | Public transport         |
|                                 | Street lighting    |                         |                          | Protection of the        |
|                                 | Urban traffic      |                         |                          | environment              |
|                                 | Food security      |                         |                          |                          |
|                                 | Road maintenance   |                         |                          |                          |
|                                 | Sewage and waste   |                         |                          |                          |
|                                 | management         |                         |                          |                          |
| Local planning                  |                    |                         |                          |                          |
|                                 |                    | Local police            |                          |                          |