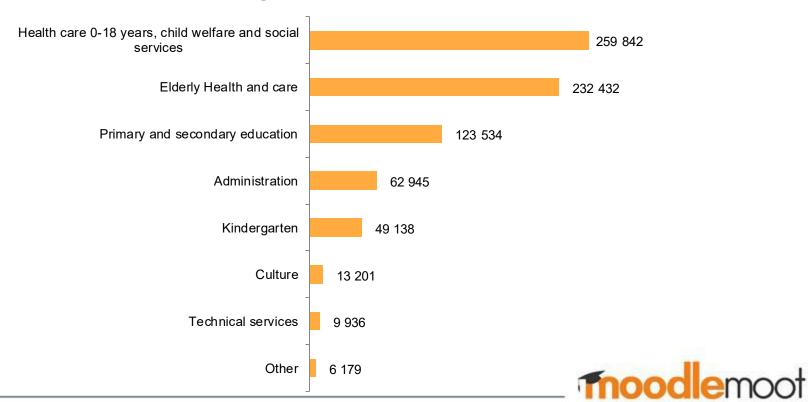

### Number of Employees by Function in Norwegian municipalities

12,2 percent turnover